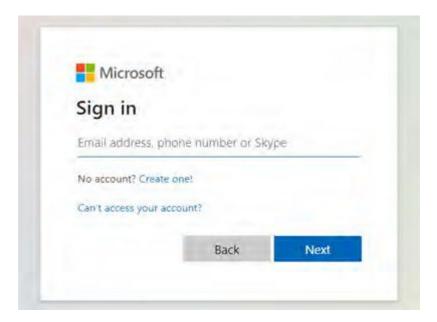

## **Download and Install Office 365**

- 1. Open the internet browser and navigate to <u>https://office.com</u>.
- 2. In the top right corner click on "Sign in".
- 3. Type the EQ email address (e.g. jsmith1@eq.edu.au) and click "Next".

4. You will be prompted for your username (e.g. jsmith1) and password on the online authentication page. Type your username (without the eq.edu.au) and password.

Tick the "I agree to the conditions of use and privacy statement" then click "Sign in".