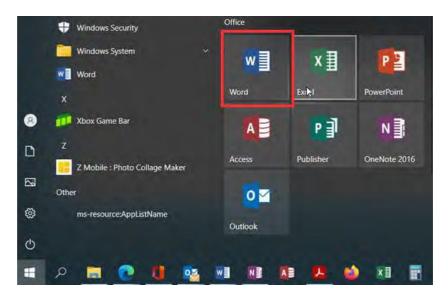

13. Open one of the Office 365 apps (e.g. Word).

14. Click "Sign in".

| T Microsof | t                                 |                           |                                                         |
|------------|-----------------------------------|---------------------------|---------------------------------------------------------|
|            | Sign ir                           | n to set up               | Office                                                  |
|            | 8                                 | 2ª                        |                                                         |
|            | lat yang regulai temad<br>addiran | Git free clouid storage.  | Bit-your secourt to initial<br>Diffice on other devices |
|            | Sign in with your                 | work, school, or personal | Miclosoft account                                       |
|            | Sign in                           | 9                         | eate Account                                            |
|            | Laure                             | and the second second     |                                                         |