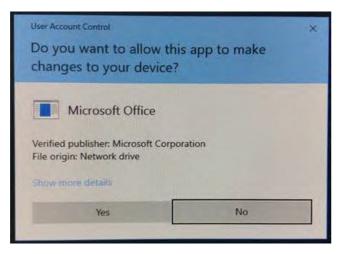

9. You will be prompted with a message to make changes to your computer. Select "Yes".

10. Office will start downloading.

Please note this file is approximately 2GB and may take a while to download depending on your bandwidth speed.