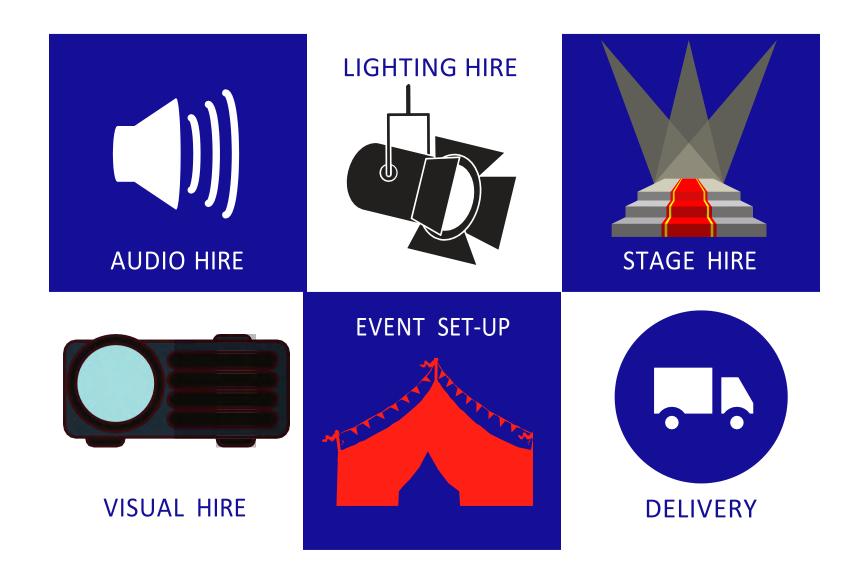

#### REDLYNCH STATE COLLEGE

# LIVE PRODUCTION ENTERPRISE

Proudly powered by 57



### ABOUT LIVE PRODUCTION ENTERPRISE

Redlynch State College is proud to announce our very first business unit to the College - Live Production Enterprise.

The business unit will operate as an extension of our immensely successful Certificate III in Live Production and Services and will offer AV hire and set up services to local businesses and community events for extremely competitive rates.

Not only will the unit provide more opportunities for our students (with all funds going back into the program), it will also provide additional employment pathways and connections for our students.



#### **OUR SERVICES INCLUDE**



#### **AUDIO HIRE**



#### \$50 PER DAY

- One Speaker/Stand
- One Microphone/Stand

- Two Speakers/Stands
- One Microphone/Stand
- Aux Cable/Input

- One Audio Mixer (16 channels)
- Two Speakers/Stands
- One Cabled Microphone/Stand
- One Wireless Microphone/System
- Aux Cable/Input

#### **ENTERTAINMENT PACKAGES**



#### **STAGING**

#### HIRE

- \$35 PER 2M X 1M STAGE PANEL
- \$600 FULL STAGE 40M2 (20 STAGE PANELS)



• \$27.50 PER PERSON HOUR (MINIMUM 4 STAFF)

BLACK LECTURN WITH MICROPHONE - POA

STAGE CURTAINS & CARPET ALSO AVAILABLE FOR HIRE - POA

ADDITIONAL MICROPHONES/CABLES - POA



#### LIGHTING

#### LIVE PRODUCTION ENTERPRISE ALSO OFFERS A LIGHTING HIRE SERVICE:

- LED STAGE LIGHTS (8) \$80
- LIGHTING RIG POA
- AUTOMATED LED ENTERTAINMENT LIGHTS WITH STANDS \$100 (2)
- ALL