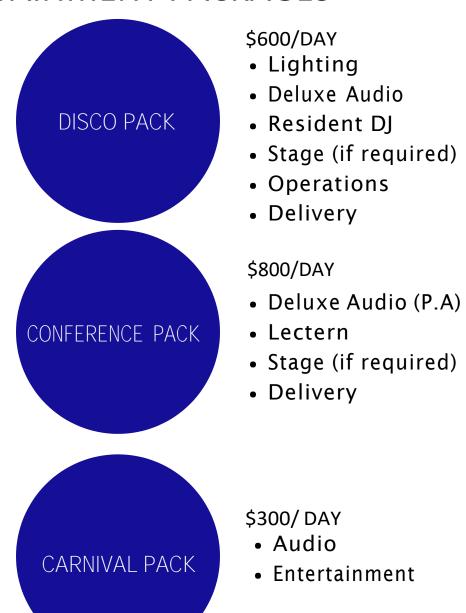

#### **OUR SERVICES INCLUDE**

#### **AUDIO HIRE**

#### \$50 PER DAY

- One Speaker/Stand
- One Microphone/Stand

- Two Speakers/Stands
- One Microphone/Stand
- Aux Cable/Input

- One Audio Mixer (16 channels)
- Two Speakers/Stands
- One Cabled Microphone/Stand
- One Wireless Microphone/System
- Aux Cable/Input

#### **ENTERTAINMENT PACKAGES**

#### **STAGING**

#### HIRE

- \$35 PER 2M X 1M STAGE PANEL
- \$600 FULL STAGE 40M2 (20 STAGE PANELS)

• \$27.50 PER PERSON HOUR (MINIMUM 4 STAFF)

BLACK LECTURN WITH MICROPHONE - POA

STAGE CURTAINS & CARPET ALSO AVAILABLE FOR HIRE - POA