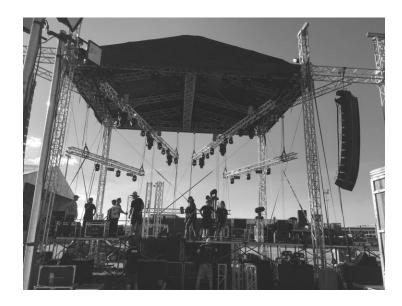

#### **STAGING**

#### HIRE

- \$35 PER 2M X 1M STAGE PANEL
- \$600 FULL STAGE 40M2 (20 STAGE PANELS)

• \$27.50 PER PERSON HOUR (MINIMUM 4 STAFF)

BLACK LECTURN WITH MICROPHONE - POA

STAGE CURTAINS & CARPET ALSO AVAILABLE FOR HIRE - POA