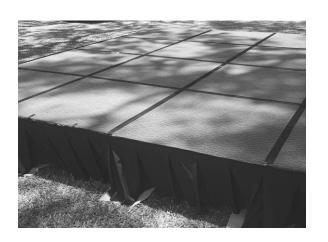

#### **STAGING**

#### HIRE

- \$35 PER 2M X 1M STAGE PANEL
- \$600 FULL STAGE 40M2 (20 STAGE PANELS)

• \$27.50 PER PERSON HOUR (MINIMUM 4 STAFF)

BLACK LECTURN WITH MICROPHONE - POA

STAGE CURTAINS & CARPET ALSO AVAILABLE FOR HIRE - POA