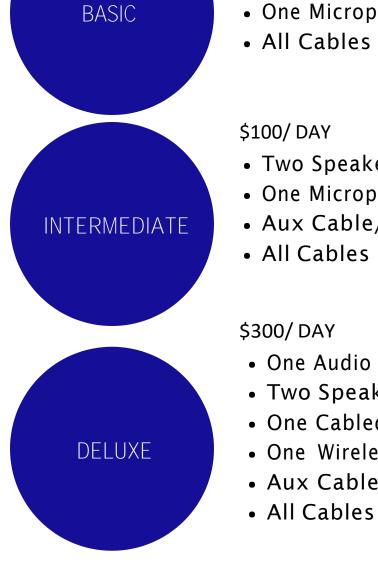

#### **AUDIO HIRE**

#### \$50 PER DAY

- One Speaker/Stand
- One Microphone/Stand

- Two Speakers/Stands
- One Microphone/Stand
- Aux Cable/Input

- One Audio Mixer (16 channels)
- Two Speakers/Stands
- One Cabled Microphone/Stand
- One Wireless Microphone/System
- Aux Cable/Input